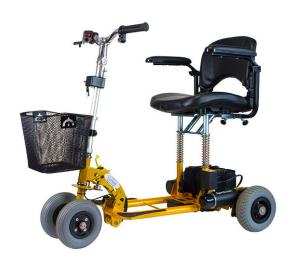

## Mobility scooters Reference no. ST022

Supascoota HD Mk2

Finally a truly portable scooter with heaps of leg room and a large 130kg load capacity. Long distance travel in complete comfort or confined indoor use, the choice is yours. Dual motor drive system makes light work of off-pavement use and steep hills so you can go anywhere with total security. Super light frame design (the heaviest part only 10.2kg) with seat suspension, the Supascoota HD is designed to handle challenging conditions.

## **Specifications**

Clearance 50 mm (2 inches)
Length 1010 mm (40 inches)
Turning Radius 910mm (36 inches)

Weight (of seat) 7.7kg (17 lbs incl. seat frame and arm rest)

Weight (without seat) Front frame: 10kg (22 lbs), back frame: 9.8kg (21.5 lbs)

Wheel size (back) 200 x 65 mm (8 x 2.5 inches)
Wheel size (front) 200 x 50mm (8 x 2 inches)
Width 570 mm (22.5 inches)