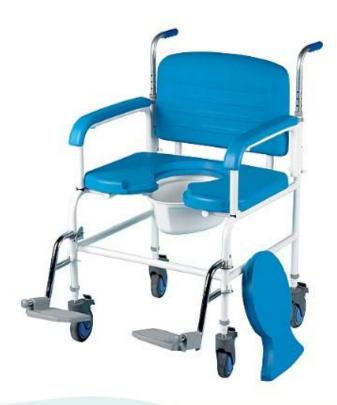

## Bathing & Toileting Reference no. BT018

Bariatric wheeled shower commode

The bariatric wheeled shower commode is versatile as it can be used as a shower chair, a stand-alone commode or over the toilet. The swing away armrests enable easy access and width adjustable foam footrests ensure complete comfort.

## **Specifications**

Seat Depth: 46cm / 18.2" Back Height: 36cm / 14.2"

Adjustable handle height: 82-97cm / 31.5-38.2"

Seat height: 49.5cm / 19.5"
Seat width: 63.5cm / 25"
Product Weight: 31kg / 68.6lbs
Maximum user weight: 254kg / 559lbs