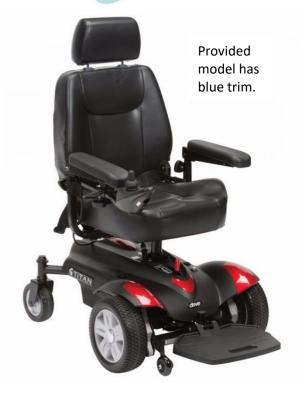

## Power Chairs Reference no. PC027 Cruiser 27

The range and speed of the Cruiser 27 may vary depending on the weight of the user, terrain type, outside temperature and battery charge. We advise that you plan your route to avoid adverse terrain, inclines, kerbs and steps if possible; if this is unavoidable, we do not advise an incline above 5° and a kerb / step above 4cm (1.5"). If it has been agreed that adjustments are necessary, this will need to be done prior to 1pm on the day of the cruise. Please arrange this with the office.

| Max user weight                 | 136kg / 21st                 | Kerb climber                                          | No               |
|---------------------------------|------------------------------|-------------------------------------------------------|------------------|
| Total weight                    | 68.5kg                       | Seat raising                                          | Yes (with tools) |
| Total width                     | 62cm                         | Seat recline                                          | No               |
| Total height                    | 112cm                        | Backrest recline                                      | Yes (Manual)     |
| Seat width                      | 46cm                         | Footplate / standard leg<br>rest / elevating leg rest | Footplate        |
| Seat height                     | 55cm                         | Footrest length                                       | ТВС              |
| Seat depth                      | 45cm                         | Seat angle                                            | ТВС              |
| Backrest height                 | 47cm                         | Backrest angle                                        | твс              |
| Armrest height                  | 14 – 22cm                    | Calf supports                                         | No               |
| Turning diameter / radius       | 63.5cm                       | Flip up armrest                                       | Yes              |
| Ground clearance                | 6.3cm                        | Headrest                                              | Yes              |
| Foldable / comes apart          | No                           | Swivel seat                                           | Yes              |
| Removable batteries             | No                           | Drive wheel position                                  | Front wheel      |
| Anchor points / crash<br>tested | No                           | Battery Amp hour                                      | 35Ah             |
| Control options                 | Joystick (Left / Right side) | Battery type                                          | 2x 12V SLA       |
| Swing-away joystick             | No                           | Tyre type / colour                                    | Solid / Black    |
| Extra manual brakes             | No                           | Max Speed                                             | 4Mph             |
| Lights and hazards fitted       | No                           | Length                                                | 102 cm           |