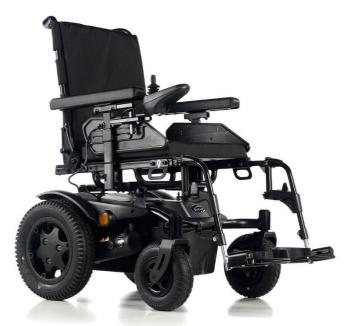

## Power Chairs Reference no. PC030 Cruiser 30

The range and speed of the Cruiser 30 may vary depending on the weight of the user, terrain type, outside temperature and battery charge. We advise that you plan your route to avoid adverse terrain, inclines, kerbs and steps if possible; if this is unavoidable, we do not advise an incline above 5° and a kerb / step above 4cm (1.5"). If it has been agreed that adjustments are necessary, this will need to be done prior to 1pm on the day of the cruise. Please arrange this with the office.

| Max user weight              | 125kg / 19.5st               | Kerb climber                                       | No                 |
|------------------------------|------------------------------|----------------------------------------------------|--------------------|
| Total weight                 | 94kg                         | Seat raising                                       | No                 |
| Total width                  | 58cm                         | Seat recline                                       | Yes (with tools)   |
| Total height                 | 99cm                         | Backrest recline                                   | Yes (with tools)   |
| Seat width                   | 43 – 50cm                    | Footplate / standard leg rest / elevating leg rest | Standard leg rests |
| Seat height                  | 52cm                         | Footrest length                                    | ТВС                |
| Seat depth                   | 41 – 51cm                    | Seat angle                                         | TBC                |
| Backrest height              | 50cm                         | Backrest angle                                     | TBC                |
| Armrest height               | 22 – 30cm                    | Calf supports                                      | Optional           |
| Turning diameter / radius    | 80cm                         | Flip up armrest                                    | No                 |
| Ground clearance             | 8cm                          | Headrest                                           | No                 |
| Foldable / comes apart       | No                           | Swivel seat                                        | No                 |
| Removable batteries          | No                           | Drive wheel position                               | Rear wheel         |
| Anchor points / crash tested | Yes / Yes                    | Battery Amp hour                                   | 55Ah               |
| Control options              | Joystick (Left / Right side) | Battery type                                       | 2x 12V SLA         |
| Swing-away joystick          | Yes                          | Tyre type / colour                                 | Pneumatic / Black  |
| Extra manual brakes          | No                           | Max Speed                                          | 4Mph               |
| Lights and hazards fitted    | No                           | Length                                             | 101 cm             |