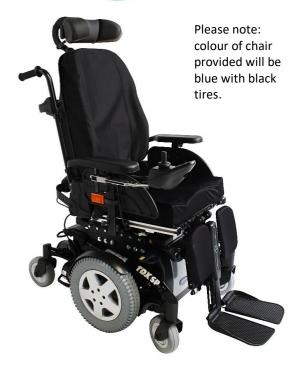

## Power Chairs Reference no. PC038 Cruiser TDX

The range and speed of the Cruiser TDX may vary depending on the weight of the user, terrain type, outside temperature and battery charge. We advise that you plan your route to avoid adverse terrain, inclines, kerbs and steps if possible; if this is unavoidable, we do not advise an incline above 5° and a kerb / step above 4cm (1.5"). If it has been agreed that adjustments are necessary, this will need to be done prior to 1pm on the day of the cruise. Please arrange this with the office.

| Max user weight              | 150kg/                     | Kerb climber                                       | No                           |
|------------------------------|----------------------------|----------------------------------------------------|------------------------------|
|                              | 23.6st                     |                                                    |                              |
| Total weight                 | 138kg                      | Seat raising                                       | Yes (electric)               |
| Total width                  | 61cm                       | Seat recline                                       | Yes (electric)               |
| Total height                 | 101 – 114cm                | Backrest recline                                   | Yes (electric)               |
| Seat width                   | 44cm                       | Footplate / standard leg rest / elevating leg rest | Footplate (manual elevation) |
| Seat height                  | 45cm                       | Footrest length                                    | TBC                          |
| Seat depth                   | 41 – 51cm                  | Seat angle                                         | 0 – 20 degrees               |
| Backrest height              | 56 – 66cm                  | Backrest angle                                     | 90 – 120 degrees             |
| Armrest height               | 19 – 25cm                  | Calf supports                                      | Yes                          |
| Turning diameter / radius    | 112cm                      | Flip up armrest                                    | Yes                          |
| Ground clearance             | 6.5cm                      | Headrest                                           | Yes                          |
| Foldable / comes apart       | No                         | Swivel seat                                        | No                           |
| Removable batteries          | No                         | Drive wheel position                               | Mid wheel                    |
| Anchor points / crash tested | Yes / Yes                  | Battery Amp hour                                   | 53Ah                         |
| Control options              | User joystick (L/H or R/H) | Battery type                                       | 2x 12V SLA                   |
| Swing-away joystick          | Yes                        | Tyre type / colour                                 | Solid / black                |
| Extra manual brakes          | No                         | Max Speed                                          | 6mph                         |
| Lights and hazards fitted    | No                         | Length                                             | 116 cm                       |