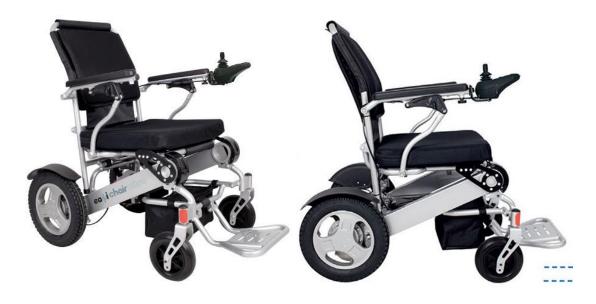

### Reference no. PC026A

Eazi Chair Ultra 20"

The Eazi Chair Ultra provides all the comfort and manoeuvrability of an electric wheelchair. Please be advised that the range and speed of the chair may vary depending on the weight of the user, type of terrain, outside temperature and battery charge. We advise that you plan your route to avoid adverse terrain, inclines, kerbs and steps (if this is unavoidable, we do not advise an incline above 5 degrees and kerb or step above 4cm (1.5").