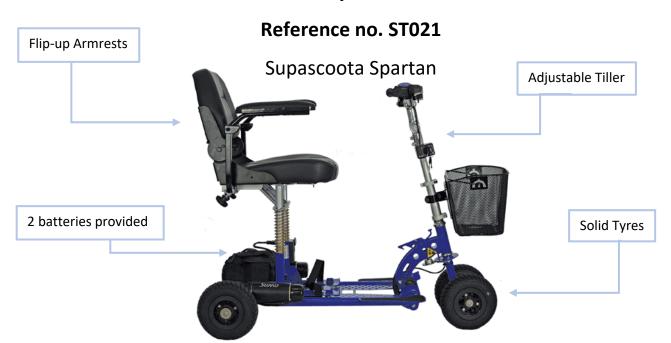

## **Mobility Scooters**

The Spartan offers portability for the larger passenger. The dual motor drive system gives impressive performance and has a super light frame design with seat suspension. 2 batteries are provided as standard however, the second battery will need to be removed until needed.