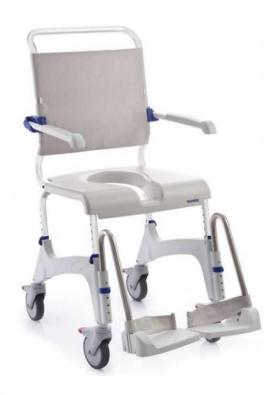

## Bathing & Toileting Reference no. BT050

Height Adjustable Shower Commode Chair With Leg Rests

The versatile Aquatec shower commode chair has a range of features making it suitable for a wide range of users. There is a tension adjustable back, 4 locking castor wheels, angle and height adjustable swing away footrests with loops, there are also swing away armrests to facilitate a side transfer.