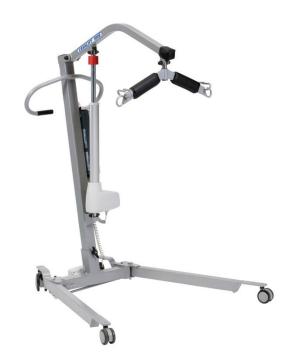

Moving & Handling Reference no. MH001 Hoist

This hoist comes equipped with 4 castor wheels to make for easy manoeuvrability. With a high lifting range and wide leg adjustment this is suitable for most needs.

## Specifications

Safe working load:140kg / 308lbsLength:115cm / 45"Min leg Width:59cm / 23"Max leg width:116cm / 46"Min height Spreader bar:47cm / 18.5"Max Height Spreader bar:183cm / 72"Weight:35kg / 77lbsClient to provide own sling (Universal attachment)