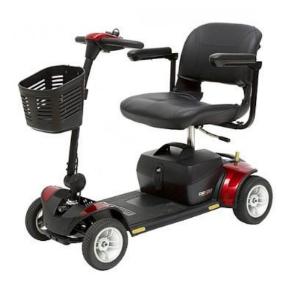

## **Mobility Scooters** Reference no. ST004

Stowaway 4 Plus

The Stowaway 4 plus scooter disassembles into 5 pieces for easy storage with the heaviest piece weighing 16kg (35llbs). It is provided with solid tyres and 2x 18ah AGM dry cell batteries to give a maximum range of 20km (13miles) and a max speed of 6.4kph (4mph), although the range and speed of the scooter may vary depending on the weight of the user, terrain type, outside temperature and battery charge. There is a swivel seat and arms that lift making for easy access on and off the scooter. We advise that you plan your route to avoid adverse terrain and inclines if possible; if this is unavoidable we do not advise an incline above 5°.

## **Specifications**

**Ground Clearance:** 7.62cm / 3" 102.5cm / 40.25" Length: Width: 53.7cm / 21.2" 100cm / 39.5" Height: Weight without batteries: 39.5kg / 87lbs 52.6kg / 116lbs Weight with batteries: Maximum user weight: 147kg / 324lbs **Turning Radius:** 116.2 cm / 45.75"