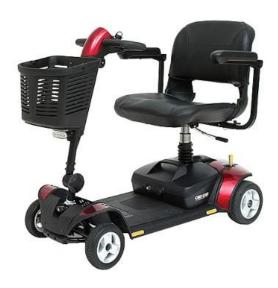

## **Mobility Scooters** Reference no. ST007

Stowaway LX

The Stowaway LX scooter disassembles into 5 pieces for easy storage with the heaviest piece weighing 15.2kg (33.5llbs). It is provided with solid tyres and 2x 18ah AGM dry cell batteries to give a maximum range of 16km (10miles) and a max speed of 6.4kph (4mph), although the range and speed of the scooter may vary depending on the weight of the user, terrain type, outside temperature and battery charge. There is a swivel seat and arms that lift making for easy access on and off the scooter. We advise that you plan your route to avoid adverse terrain and inclines if possible; if this is unavoidable we do not advise an incline above 5°.

## **Specifications**

| Ground Clearance:         | 6.32cm / 2.5"     |
|---------------------------|-------------------|
| Length:                   | 100.3cm / 39.5"   |
| Width:                    | 49.5cm / 19.5"    |
| Height:                   | 100cm / 39.5"     |
| Weight without batteries: | 35.8kg / 79lbs    |
| Weight with batteries:    | 48.8kg / 107.6lbs |
| Maximum user weight:      | 125kg / 275lbs    |
| Turning Radius:           | 112 cm / 44.1"    |