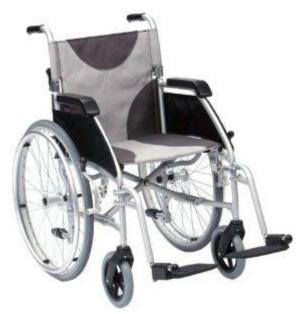

Wheelchairs Reference no. WC002 Self Propelled Wheelchair

The Self propelled wheelchair offers simplicity being easy to operate and fold. With height adjustable swing away foot rests facilitating easy transfers and comfort for the user. This wheelchair has user operated brakes only. We advise that you plan your route to avoid adverse terrain and inclines if possible; if this is unavoidable we do not advise an incline above 5°.

## **Specifications**

Open Width: Closed Width: Length: Height: Seat width: Seat Length: Seat Height: Weight: Max Weight Capacity: 62cm / 24" 32cm / 13" 107cm / 42" 93cm / 37" 42cm / 17" 39cm / 16" 52cm / 20.5" 13kg / 29lbs 115kg / 253lbs