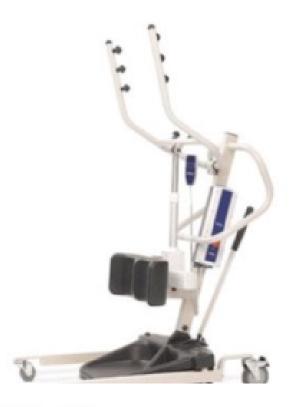

Moving and Handling Reference no. MH016 Reliant 350 Stand Aid

The Reliant 350 can be used for standing and seated transfers. It has manual adjustable legs that splay open for closer transfers. The user must be able to weight bear. It is the client's responsibility to provide their own loop attachment sling.