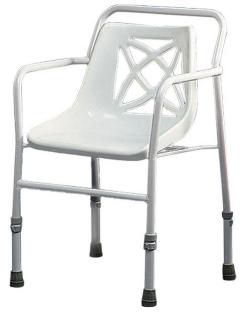

## Bathing and Toileting Reference no. BT025

Height Adjustable Framed Static Shower Chair

This shower chair is suitable for accessible cabins only. Height adjustable to suit more users.

## **Specifications**

| Height (adjustable)     |
|-------------------------|
| Height (arms from seat) |
| Height (backrest)       |
| Height (seat)           |
| Weight (total)          |
| Width (overall)         |
| Width (seat)            |
|                         |

87.6 - 104.5cm (34.5 - 41 inches)
22.8cm (9 inches)
(from seat) 38cm (15 inches)
45 - 63cm (17.7 - 24.8 inches)
7.4kg (16.3lbs)
61cm (24 inches)
40.6cm (16 inches)