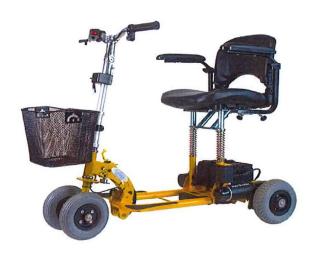

## **Mobility Scooters**

Reference no. ST022

Supascoota HD MK2

A truly portable scooter with heaps of leg room. The dual motor drive system gives impressive performance and has a super light frame design with seat suspension.

## **Specifications**

| Length            | 100cm / 40"             |
|-------------------|-------------------------|
| Width             | 57cm / 22.5"            |
| Height            | 100cm / 40"             |
| Total Weight      | 39kg / 85.9lbs / 6st 1  |
| Weight Of Battery | 9kg / 19.6lbs / 1st 4   |
| Weight Of Seat    | 7.7kg / 16.9lbs / 1st 2 |
| Max User Weight   | 120kg / 266lbs / 19st   |
| Turning Radius    | 91cm / 36"              |
| Battery Type      | SLA - dry cell          |
| Removable Battery | Yes                     |