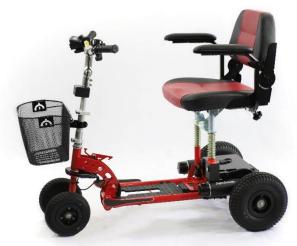

## Reference no. ST034

Supascoota Sport XL

A truly portable scooter with heaps of leg room. The dual motor drive system gives impressive performance and has a super light frame design with seat suspension. While the Sport XL is similar to the HD MK2, it has a slightly longer wheelbase and larger rear wheels. The Sport XL is suitable for the taller person.

Due to the design of the frame, this scooter may not be suitable for certain ships

please ask a member of staff for more details.

See how the Sport XL operates by following the link

\*Fb link – how to tik tok\*