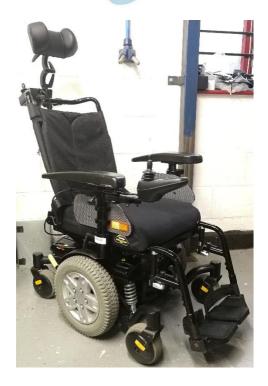

## Power Chairs Reference no. PC036 Cruiser 36

The range and speed of the Cruiser 36 may vary depending on the weight of the user, terrain type, outside temperature and battery charge. We advise that you plan your route to avoid adverse terrain, inclines, kerbs and steps if possible; if this is unavoidable, we do not advise an incline above 5° and a kerb / step above 4cm (1.5"). If it has been agreed that adjustments are necessary, this will need to be done prior to 1pm on the day of the cruise. Please arrange this with the office.

| Max user weight              | 113kg / 17st                                | Kerb climber                                       | No                |
|------------------------------|---------------------------------------------|----------------------------------------------------|-------------------|
| Total weight                 | 125kg                                       | Seat raising                                       | No                |
| Total width                  | 63cm                                        | Seat recline                                       | No                |
| Total height                 | 129cm                                       | Backrest recline                                   | Yes (M)           |
| Seat width                   | 46cm                                        | Footplate / standard leg rest / elevating leg rest | Standard leg rest |
| Seat height                  | 50cm                                        | Footrest length                                    | TBC               |
| Seat depth                   | 51cm                                        | Seat angle                                         | TBC               |
| Backrest height              | 46cm                                        | Backrest angle                                     | TBC               |
| Armrest height               | 23 – 26cm                                   | Calf supports                                      | Optional          |
| Turning diameter / radius    | 50.8cm                                      | Flip up armrest                                    | No                |
| Ground clearance             | 7cm                                         | Headrest                                           | Yes               |
| Foldable / comes apart       | No                                          | Swivel seat                                        | No                |
| Removable batteries          | No                                          | Drive wheel position                               | Mid wheel         |
| Anchor points / crash tested | Yes                                         | Battery Amp hour                                   | 55Ah              |
| Control options              | Joystick (LH or RH)<br>Attendant (LH or RH) | Battery type                                       | 2x 12V SLA        |
| Swing-away joystick          | Yes                                         | Tyre type / colour                                 | Solid / Grey      |
| Extra manual brakes          | No                                          | Max Speed                                          | 4Mph              |
| Lights and hazards fitted    | No                                          | Total length                                       | 91cm              |