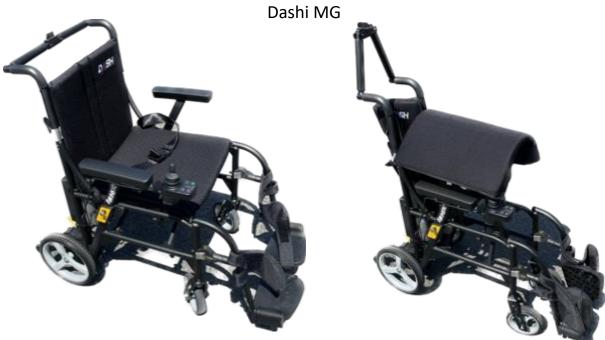

### Reference no. PC041

The *Dashi MG* provides all the comfort and manoeuvrability of an electric wheelchair. Please be advised that the range and speed of the chair may vary depending on the weight of the user, type of terrain, outside temperature and battery charge. We advise that you plan your route to avoid adverse terrain, inclines, kerbs and steps (if this is unavoidable, we do not advise an incline above 5 degrees and kerb or step above 3cm (1.1").

# THIS PRODUCT NEEDS TO BE FOLDED AND PUSHED THROUGH NARROW CABIN DOORWAYS.