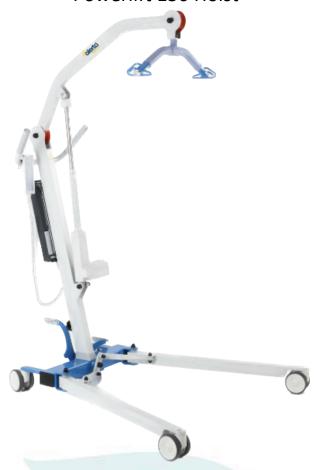

## **Moving & Handling**

Reference no. MH050

Powerlift 150 Hoist

This hoist has an electrically operated arm controlled by a remote and manual push levers for adjusting the leg width.

It is the client's responsibility to provide their own loop attachment sling