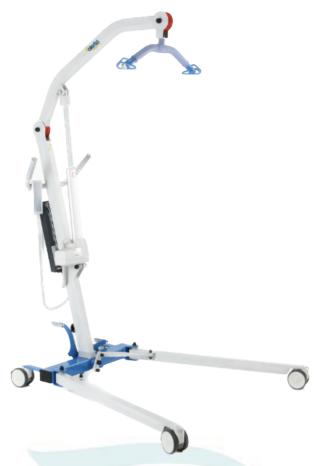

## **Moving & Handling**

Reference no. MH075

Powerlift 175 Hoist

This hoist has an electrically operated arm controlled by a remote and manual push levers for adjusting the leg width.

It is the client's responsibility to provide their own loop attachment sling

## **Specifications**

| Length          | 136cm / 53.5"            |
|-----------------|--------------------------|
| Minimum Width   | 64cm / 25.1"             |
| Maximum Width   | 114cm / 44.8"            |
| Minimum Height  | 133cm / 52.3" / 4ft 3    |
| Maximum Height  | 186cm / 73.2" / 6ft 1    |
| Weight          | 36.5kg / 79.8lbs / 5st 7 |
| Max User Weight | 175kg/ 378lbs / 27st     |