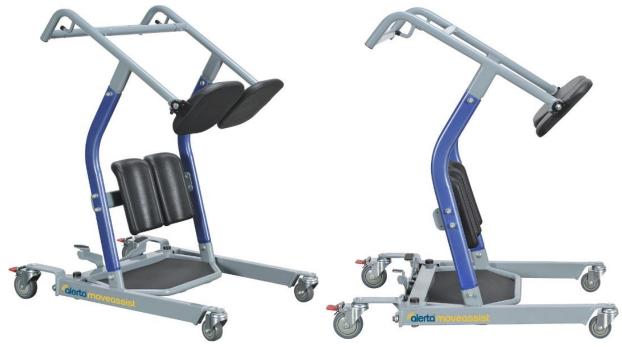

# Alerta MoveAssist Transfer Aid

This Transfer Aid has manual adjustable legs that splay open for closer transfers. **The user must be able to stand up and remain standing until the paddles are lowered into position and vice versa.** 

### **Specifications**

| Overall Length           | 94cm / 37"              |
|--------------------------|-------------------------|
| Overall Height           | 110cm / 43.3"           |
| Height of Seat (min)     | 67.8cm / 26.6"          |
| Height of Seat (max)     | 87.6cm / 34.5"          |
| Height of Base Plate     | 10cm / 3.9"             |
| Height of Knee Pad (min) | 29.5cm / 11.6"          |
| Height of Knee Pad (max) | 56cm / 22"              |
| Width Between Legs (min) | 60cm / 23.6"            |
| Width Between Legs (max) | 79.5cm / 31.2"          |
| Seat Width               | 51cm / 20"              |
| Overall Width (min)      | 66cm / 26"              |
| Overall Width (max)      | 92cm / 36.2"            |
| Weight                   | 36kg / 78.4lbs / 5.6st  |
| Max User Weight          | 190.5kg / 420lbs / 30st |