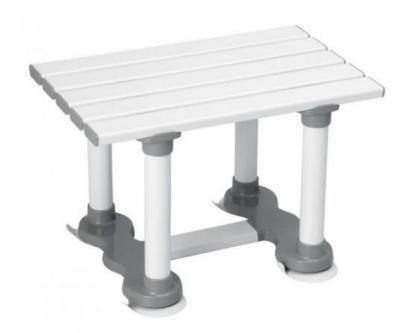

### Slatted Bath Seat

This bath seat is strong, with four sturdy suction cups to make sure the chair is securely kept in place.