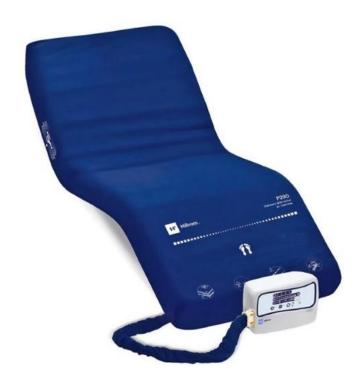

## Sleeping & Comfort Reference No. SC025

Hillrom Overlay Mattress

## **Specifications**

| Width (Mattress)      | 90cm / 0.9 / 35.4"      |
|-----------------------|-------------------------|
| Length (Mattress)     | 200cm / 2m / 78.7"      |
| Height (Mattress)     | 10cm / 0.1m / 3.9"      |
| Width (Control Unit)  | 20cm / 0.2m / 7.9"      |
| Length (Control Unit) | 29cm / 0.3m / 11.4"     |
| Height (Control Unit) | 12cm / 0.12m / 4.7"     |
| Max User Weight       | 250kg / 551lbs / 39.3st |