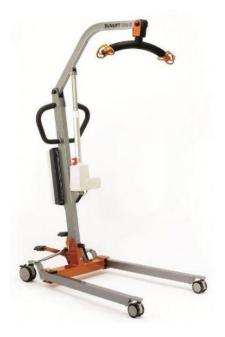

**Moving & Handling Reference no. MH002** Sunlift Hoist

The Sunlift hoist has an electric lift and manual spreader legs which are operated by an ergonomic pedal by the foot. It also comes equipped with 4 castor wheels to make for easy manoeuvrability.

## **Specifications**

Safe working load: Length: Min leg Width: Max leg width: Turning Radius (legs open): Max Height Spreader bar: Weight: **Client to provide own sling (Universal attachment)** 

## 150kg / 330lbs 122.5cm / 48" 54cm / 21" 98cm / 38.5" 138cm / 54.5" 168cm / 66" 35kg / 77lbs