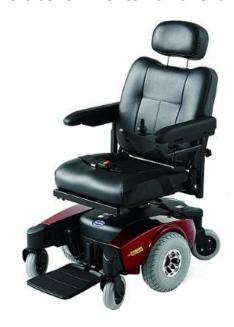

## Power Chairs Reference no. PC005

Cruiser 5 - Pronto Power Chair

The Pronto power chair is a mid wheel drive chair with a range of adjustments available. On board are 2x 32Ah AGM dry cell batteries which can give a max speed of 6kmh(3.8mph) and a max range of 19km(11.8miles), although the range and speed of the chair may vary depending on the weight of the user, terrain type, outside temperature and battery charge.

## **Specifications**

 Ground Clearance:
 7cm / 2.75"

 Length (Max):
 103cm / 40.5"

 Width:
 63cm / 25"

 Seat Width:
 45.75cm / 18"

 Turning Radius:
 49.5cm / 19.5"

 Weight with batteries:
 94kg / 207lbs

 Maximum user weight:
 136kg / 299lbs