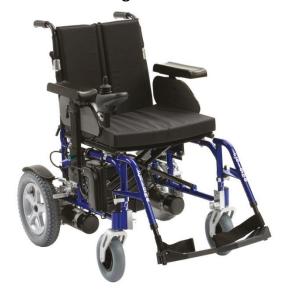

## Power Chairs Reference no. PC015

Cruiser 15 - Enigma 18" Power Chair

The Enigma power chair is suited to the less dependent user. A Thick padded seat provides the user with comfort and swing in/out footrests ensure convenience when transferring. On board are 2x 35Ah AGM dry cell batteries which can give a max speed of 6.4kmh(4mph) and a max range of 24km(15miles), although the range and speed of the chair may vary depending on the weight of the user, terrain type, outside temperature and battery charge. We advise that you plan your route to avoid adverse terrain, inclines, kerbs and steps if possible; if this is unavoidable we do not advise an incline above 5° and a kerb / step above 4cm(1.5"). If it has been agreed that adjustments are necessary, this will need to be done prior to 1pm on the day of the cruise. Please arrange this with the office.