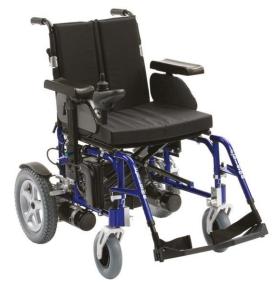

## Power Chairs Reference no. PC016

Cruiser 16 - Enigma 22" Power Chair

The Enigma power chair is suited to the less dependent user. A Thick padded seat provides the user with comfort and swing in/out footrests ensure convenience when transferring. On board are 2x 35Ah AGM dry cell batteries which can give a max speed of 6.4kmh(4mph) and a max range of 24km(15miles), although the range and speed of the chair may vary depending on the weight of the user, terrain type, outside temperature and battery charge. We advise that you plan your route to avoid adverse terrain, inclines, kerbs and steps if possible; if this is unavoidable we do not advise an incline above 5° and a kerb / step above 4cm(1.5"). If it has been agreed that adjustments are necessary, this will need to be done prior to 1pm on the day of the cruise. Please arrange this with the office.

## **Specifications**

Ground Clearance: cm / "

Length: 118cm / 46" Width: 76cm / 30"

Seat Width: 56cm / 22"

Turning Radius: cm / "

Weight with batteries: 58kg / 128lbs

Maximum user weight: 135kg / 297lbs