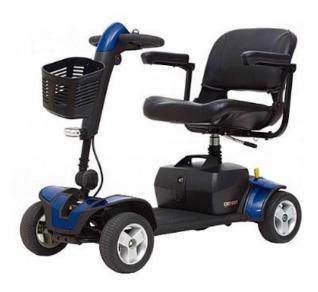

## **Mobility Scooters** Reference no. ST017

Stowaway Ultra

The Stowaway ultra scooter disassembles into 5 pieces for easy storage with the heaviest piece weighing 20kg (44llbs). It is provided with solid tyres and 2x 18ah AGM dry cell batteries to give a maximum range of up to 20km (13miles) and a max speed of 6.4kph (4mph), although the range and speed of the scooter may vary depending on the weight of the user, terrain type, outside temperature and battery charge. There is a swivel seat and arms that lift making for easy access on and off the scooter. We advise that you plan your route to avoid adverse terrain and inclines if possible; if this is unavoidable we do not advise an incline above 5°.

## **Specifications**

**Ground Clearance:** 3.8cm / 1.5" Length: 109.2cm / 43" Width: 54cm / 21.25" Height: 100cm / 39.5" 44kg / 100lbs Weight without batteries: Weight with batteries: 57kg / 129lbs 147kg / 324lbs Maximum user weight: **Turning Radius:** 128.3cm / 50.5"