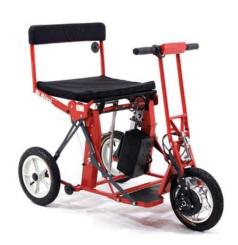

## Mobility Scooters Reference no. ST018 Stowaway Morphic

The Stowaway Morphic scooter folds by the touch of a button. It has pneumatic tyres and wide foamed seat providing a comfortable ride. A powerful 9ah Lithium-ion battery provides good range of up to 24km (15miles) and speeds of up to 6kph (3.7mph), although the range and speed of the scooter may vary depending on the weight of the user, terrain type, outside temperature and battery charge. We advise that you plan your route to avoid adverse terrain and inclines if possible; if this is unavoidable we do not advise an incline above 5°. Please note if you wish to take this product on an aircraft, it is your responsibility to contact your airline to confirm suitability of this product.

## **Specifications**

**Ground Clearance:** 12cm / 4.7" 107cm / 42.2" Length: 38.5cm / 15.2" Length (Folded): Width (Folded / unfolded): 61.5cm / 24.2" Height: 89cm / 35" Height (Folded): 49.5cm / 19.5" Weight with batteries: 26.5kg / 58.5lbs Maximum user weight: 100kg / 220lbs **Turning Radius:** 71.5cm / 28.1"