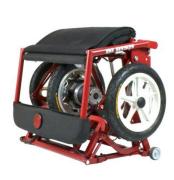

## Mobility Scooters Reference no. ST018 Stowaway Morphic

The Stowaway Morphic scooter folds by the touch of a button. It has pneumatic tyres and wide foamed seat providing a comfortable ride. A powerful 9ah Lithium-ion battery provides good range of up to 24km (15miles) and speeds of up to 6kph (3.7mph), although the range and speed of the scooter may vary depending on the weight of the user, terrain type, outside temperature and battery charge. We advise that you plan your route to avoid adverse terrain and inclines if possible; if this is unavoidable we do not advise an incline above 5°. Please note if you wish to take this product on an aircraft, it is your responsibility to contact your airline to confirm suitability of this product.

## **Specifications**

**Ground Clearance:** 12cm / 4.7" 107cm / 42.2" Length: 38.5cm / 15.2" Length (Folded): Width (Folded / unfolded): 61.5cm / 24.2" Height: 89cm / 35" Height (Folded): 49.5cm / 19.5" Weight with batteries: 26.5kg / 58.5lbs Maximum user weight: 100kg / 220lbs **Turning Radius:** 71.5cm / 28.1"