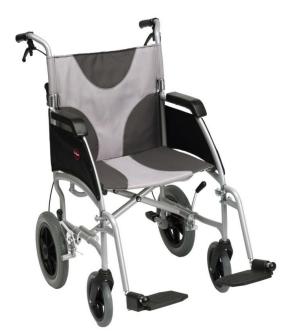

**Wheelchairs Reference no. WC001** Transit Wheelchair

The Transit wheelchair offers simplicity being easy to operate and fold. With height adjustable swing away foot rests facilitating easy transfers and comfort for the user. This wheelchair has attendant operated brakes only. We advise that you plan your route to avoid adverse terrain and inclines if possible; if this is unavoidable we do not advise an incline above 5°.

## **Specifications**

| Open Width:          | 61cm / 24"     |
|----------------------|----------------|
| Closed Width:        | 28cm / 11"     |
| Length:              | 95cm / 38"     |
| Height:              | 97cm / 38"     |
| Seat width:          | 42cm / 17"     |
| Seat Length:         | 39cm / 16"     |
| Seat Height:         | 52cm / 20.5"   |
| Weight:              | 12kg / 26lbs   |
| Max Weight Capacity: | 115kg / 253lbs |
|                      |                |